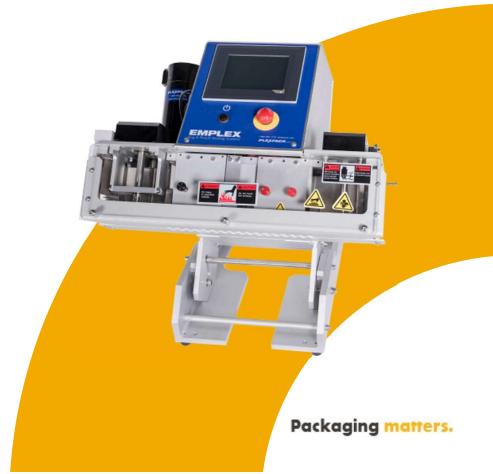

## Emplex MPS 6140

The MPS 6140 delivers precise, strong seals for customers who require high-quality seals in bags and pouches in a compact tabletop design. The MPS 6140 is a low maintenance machine with easy access to the seal section, modular components, and standard features not typically found on tabletop sealers.

## **Specifications:**

- Bag weight: Max 0.25lbs (115g)
- Feed Direction: Right to left or left to right
- Sealer Orientation: Vertical or horizontal
- Seal Bar Width: 1/8",1/4", 3/8", 1/2", or 3/4"
- Seal Bar Length: 5" of both heating and cooling zones
- Pressure roller: Stainless steel or rubberized
- Electrical Power: 110V / 12 AMP / 1 Ph
- Seal Throat Depth: 3.5"
- Industrial PC and 5.7" colour touchscreen interface
- Variable speed up to 300" per minute
- Plug and play