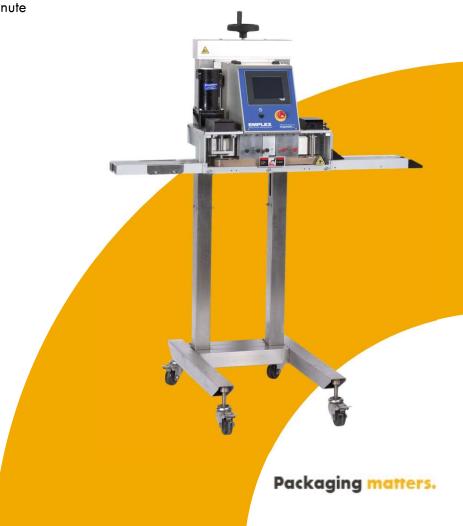

## **Emplex MPS 6100**

The MPS 6100 hermetically seals bags and pouches up to 2lb without a conveyor providing constant load, variable speed service. The standard features include a PLC HMI touchscreen, carriable pressure sealing bar, Teflon sealing bands, and a height adjustable stand.

## **Specifications:**

- o Bag weight: Max 2lbs
- Feed Direction: Right to left or left to right
- O Sealer Orientation: Vertical or horizontal
- Seal Bar Width: 1/8",1/4", 3/8", 1/2", or 3/4"
- Seal Bar Length: 5" of both heating and cooling zones
- O Pressure roller: Stainless steel or rubberized
- Machine Supports: 3" lockable, height adjustable castors
- Electrical Power: 110V / 12 AMP / 1 Ph
- Seal Throat Depth: 3.5"
- o Industrial PC and 5.7" colour touchscreen interface
- Variable speed up to 500" per minute